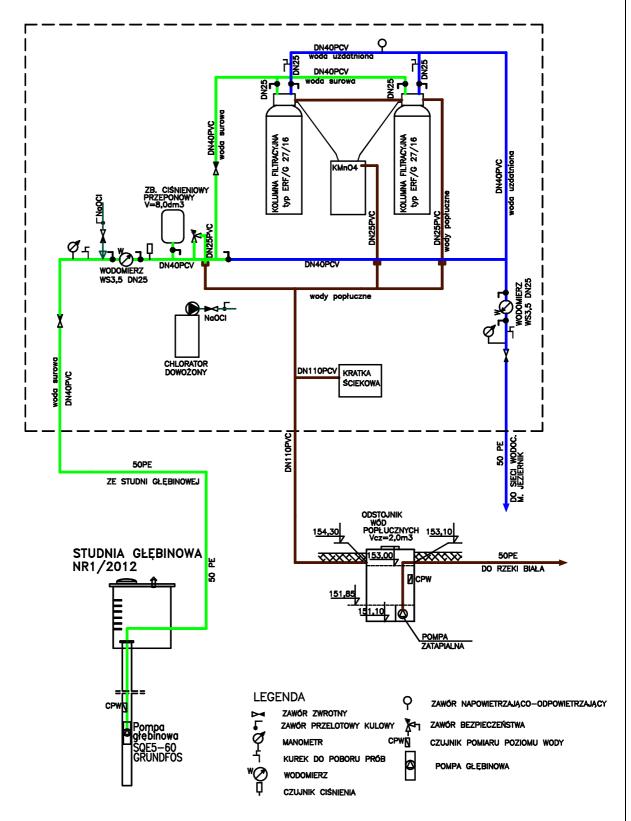

UWAGA ZESTAWIENIE URZADZEŃ ZAMIESZCZONO W TABELI W OPISIE TECHNICZNYM DO PROJEKTU.

|                                                                                                                               | NAZWA RYSUNKU: SKALA                             |
|-------------------------------------------------------------------------------------------------------------------------------|--------------------------------------------------|
|                                                                                                                               | SCHEMAT TECHNOLOGICZNY                           |
| PROJEKTANT inz. ANDRZEJ ROSNER Upremiery zi 4 ust 2i 7 il 13 ust 1 pst 4 il. a.h.c., Nr upr. 270/79 W.B.P.P. UNI/U/7342/94/94 | BRANZA - SANITARNA                               |
|                                                                                                                               | PB STACJI UZDATNIANIA WODY DATA 01.2014          |
| OPRACOWAŁA mgr inż Monika Rosińska                                                                                            | JEZIERNIK dz. nr 583,584/3,582/5,584/1,628 UMOWA |
| mgr inż Henryk Rosiński                                                                                                       | GMINA RZECZENICA IRARCH.                         |
| SPRAWDZENIE PROJEKTU                                                                                                          | "HYDROEKO" "RRS.7                                |
| mgr inz. BOHDAN LEWONOWSKI<br>uprawniony z l 8 ust.1 pkt.1 i 2 nr ewid. 375/70                                                | Henryk Rosiński 💆                                |
|                                                                                                                               | 75-396 KOSZALIN UI. Podlaska 45 KOD-RYS          |