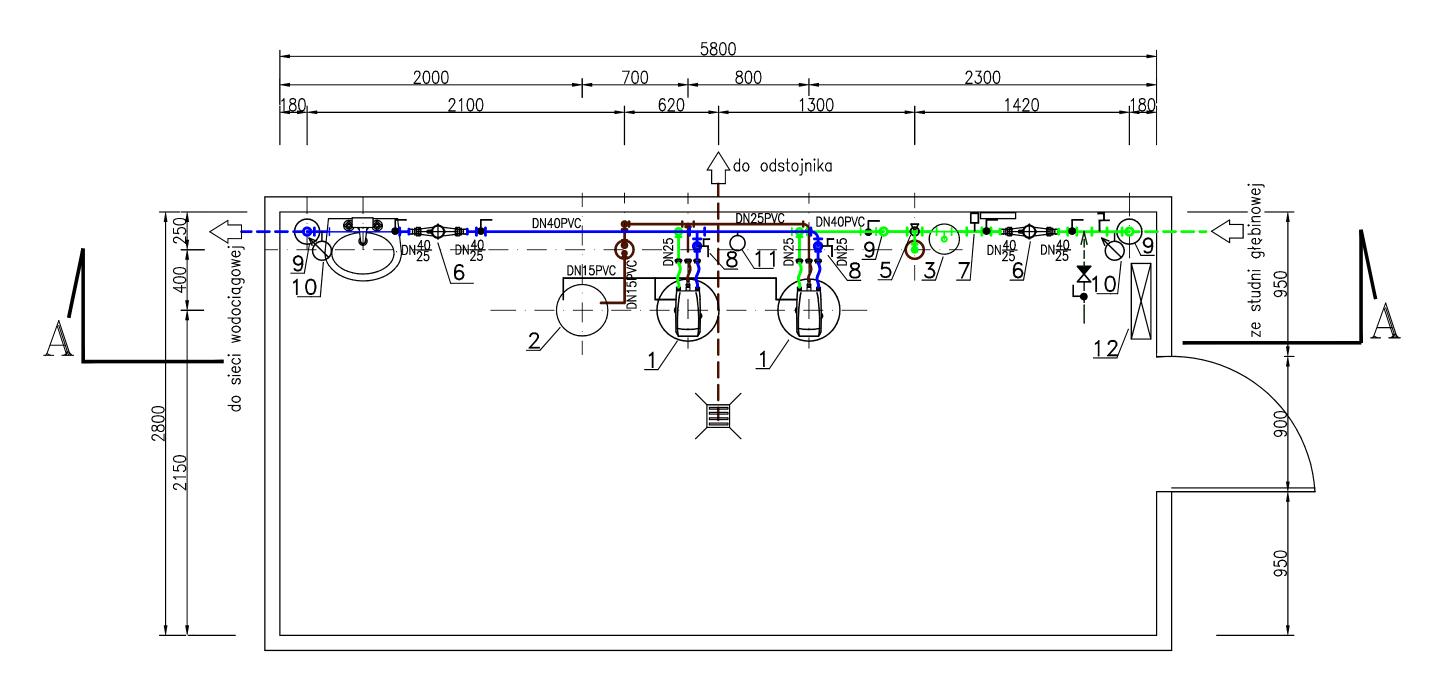

## URZĄDZENIA

- 1 Kolumna filtracyjna typ ERF/G 27/16
- 2 Roztwornik KMnO4
- 3 Zbiornik ciśnieniowy przeponowy V=8 dm3
- 4 Sterownik do pompy głębinowej CUS 301
- 5 Zawór bezpieczeństwa SYR 2115 20/25 mm
- 6 Wodomierz WS3,5 DN25
- 7 Czujnik ciśnienia sterownika pompy głębinowej
- 8 Kurek do poboru prób
- 9 Zawór zwrotny sprężynowy DN40
- 10 Manometr Tarczowy 1,0 MPa
- 11 Zawór odpowietrzająco—napowietrzający DN25 Bermad
- 12 Rozdzielnica elektryczna

|                                                                                                                                     | 102                                        | SKALA        |
|-------------------------------------------------------------------------------------------------------------------------------------|--------------------------------------------|--------------|
|                                                                                                                                     | RZUT POZIOMY SUW                           |              |
| PROJEKTANT inz. ANDRZEJ ROSNER<br>Uprominny zi 4 ust.21 7 il 13 ust.1 pst.4 ft. a.h.c.,<br>Nr upr. 270/79 W.B.P.P. UAN/U/7342/94/94 | BRANZA - SANITARNA                         | 1:25         |
|                                                                                                                                     | PB STACJI UZDATNIANIA WODY                 | DATA 01.2014 |
| OPRACOWAŁA mgr inż Monika Rosińska                                                                                                  | JEZIERNIK dz. nr 583,584/3,582/5,584/1,628 | UMOWA        |
| mgr inż Henryk Rosiński                                                                                                             | GMINA RZECZENICA                           | NR.ARCH.     |
| SPRAWDZENIE PROJEKTU                                                                                                                | "HYDROEKO"                                 | NR RYS.Q     |
| mgr inz. BOHDAN LEWONOWSKI<br>uprowniony z l 8 ust.1 pkt.1 i 2 nr ewid. 375/70                                                      | Henryk Rosiński                            | <u> </u>     |
|                                                                                                                                     | 75-396 KOSZALIN UI. Podlaska 45            | KOD-RYS      |