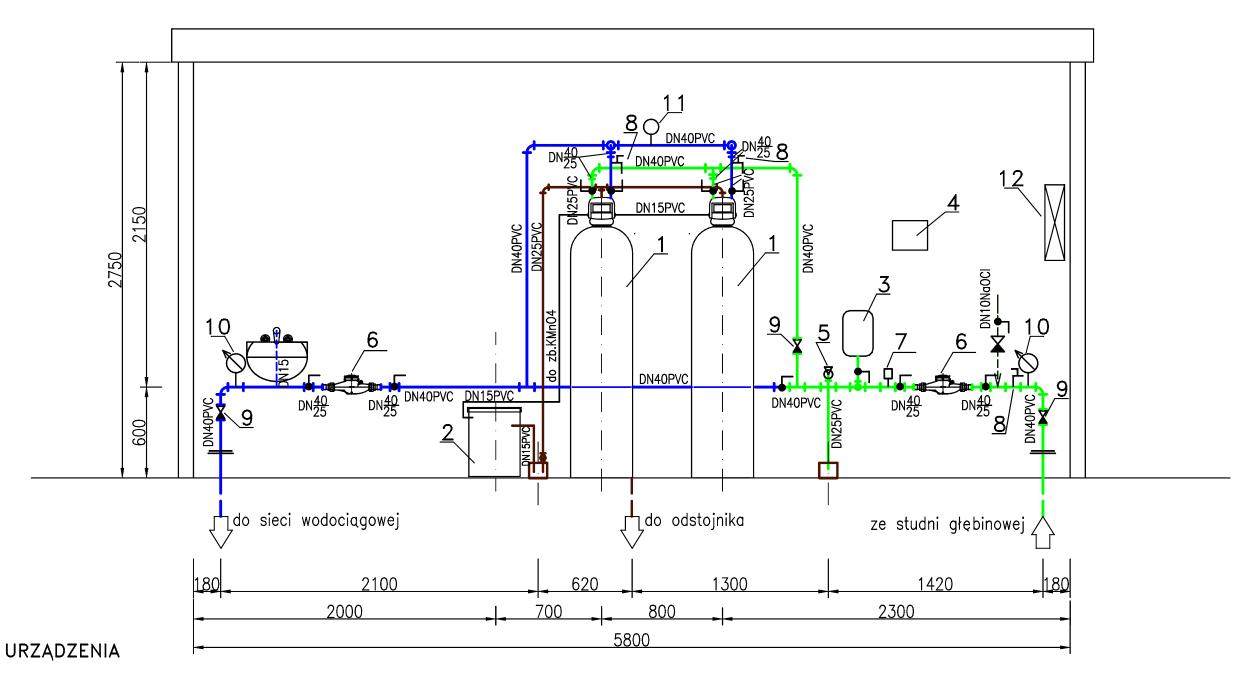

1 – Kolumna filtracyjna typ ERF/G 27/16

2 – Roztwornik KMnO4

- 3 Zbiornik ciśnieniowy przeponowy V=8 dm3
- 4 Sterownik do pompy głębinowej CUS 301
- 5 Zawór bezpieczeństwa SYR 2115 20/25 mm
- 6 Wodomierz WS3,5 DN25
- 7 Czujnik ciśnienia sterownika pompy głębinowej
- 8 Kurek do poboru prób
- 9 Zawór zwrotny sprężynowy DN40
- 10 Manometr Tarczowy 1,0 MPa
- 11 Zawór odpowietrzająco-napowietrzający DN25 Bermad
- 12 Rozdzielnica elektryczna

- – woda surowa
  - woda uzdatniona
    - wody popłuczne

|                                                                                                                                     | NAZWA RYSUNKU:                             | SKALA        |
|-------------------------------------------------------------------------------------------------------------------------------------|--------------------------------------------|--------------|
|                                                                                                                                     | PRZEKRÓJ A-A                               |              |
| PROJEKTANT in z. ANDRZEJ ROSNER<br>Upreuniony zl 4 ust.21 7 il 13 ust.1 pit.4 B. a.b.c.<br>Nr upr. 270/79 W.B.P.P. UMV/U/7342/94/94 | BRANZA - SANITARNA                         | 1:25         |
|                                                                                                                                     | PB STACJI UZDATNIANIA WODY                 | DATA 01.2014 |
| OPRACOWAŁA mgr inż Monika Rosińska                                                                                                  | JEZIERNIK dz. nr 583,584/3,582/5,584/1,628 | UMOWA        |
| mgr inż Henryk Rosiński                                                                                                             | GMINA RZECZENICA                           | NR.ARCH.     |
| SPRAWDZENIE PROJEKTU                                                                                                                | "HYDROEKO"                                 | NR RYS.      |
| mgr inz. BOHDAN LEWONOWSKI<br>uprowniony z l 8 ust.1 pkt.1 i 2 nr ewid. 375/70                                                      | Henryk Rosiński                            | <b>–</b>     |
|                                                                                                                                     | 75–396 KOSZALIN UI. Podlaska 45            | KOD-RYS      |